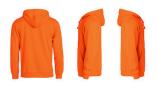

### **Basic Hoody**

#### Description

Unisex hooded sweatshirt. Rib at bottom sleeve and hem. Flat cord drawstring at hood and pocket at front. Earphone ready with a ring inside the pocket, an elastic cord insidethe pocket to keep the cellphone inside and a small elastic loop in the neck. Soft stabilized fabric suitable for intensive washing with anti-pilling finish. Elastic rib 1 x 1 with double stitching. Twill neck tape and embroidered label.